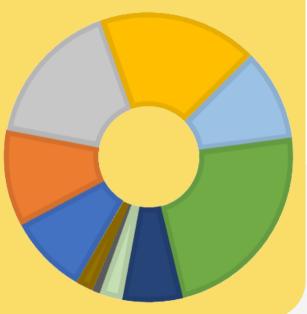

## **MEMBERSHIP: 463**

- Associate- 41
- Micro 50
- Small 77
- Medium 83
- Large 48
- FLC 108
- Partners in Safety 31
- Chairmen's Circle 12
- Collaborative 4