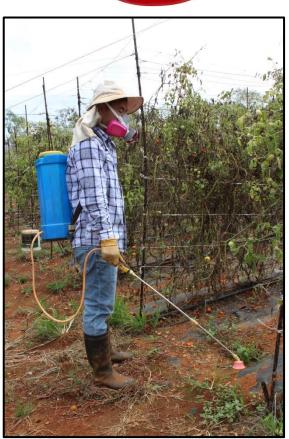

## PESTICIDE LABEL REVIEW ACTIVITY

| APPLICATION INFORMATION   |                  |  |  |
|---------------------------|------------------|--|--|
| <b>Application Method</b> | Backpack Sprayer |  |  |
| Crop                      | Tomato           |  |  |
| Pest                      | Cutworms         |  |  |
| Acres Treated             | 2                |  |  |