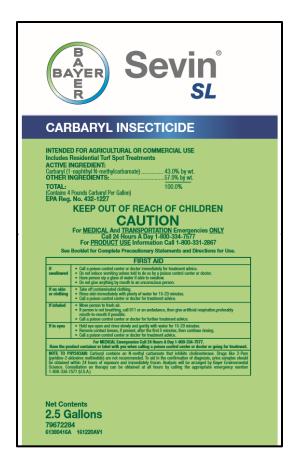

## **PESTICIDE LABEL REVIEW ACTIVITY**

|   | QUESTION                                         | ANSWER |
|---|--------------------------------------------------|--------|
| 1 | What is the pesticide brand name?                |        |
| 2 | What is the manufacturer's name?                 |        |
| 3 | What is the active ingredient?                   |        |
| 4 | What is the EPA Reg. No.?                        |        |
| 4 | What is the signal word?                         |        |
| 5 | What is the restricted entry interval (REI)?     |        |
| 6 | What is the pre-harvest interval (PHI)?          |        |
| 7 | What is the application rate?                    |        |
| 8 | How much product is needed for this application? |        |

## **ANSWER KEY**

|   | QUESTION                                         | ANSWER                         |
|---|--------------------------------------------------|--------------------------------|
| 1 | What is the pesticide brand name?                | Sevin SL                       |
| 2 | What is the manufacturer's name?                 | Bayer Environmental<br>Science |
| 3 | What is the active ingredient?                   | Carbaryl                       |
| 4 | What is the EPA Reg. No.?                        | 432-1227                       |
| 4 | What is the signal word?                         | Caution                        |
| 5 | What is the restricted entry interval (REI)?     | 12 Hours                       |
| 6 | What is the pre-harvest interval (PHI)?          | 3 Days                         |
| 7 | What is the application rate?                    | 2 Quarts/Acre                  |
| 8 | How much product is needed for this application? | 4 Quarts                       |