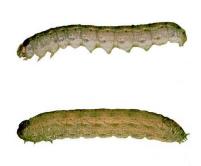

## PESTICIDE LABEL REVIEW ACTIVITY

| APPLICATION INFORMATION   |                  |  |  |
|---------------------------|------------------|--|--|
| <b>Application Method</b> | Backpack Sprayer |  |  |
| Crop                      | Tomato           |  |  |
| Pest                      | Cutworms         |  |  |
| Acres Treated             | 2                |  |  |